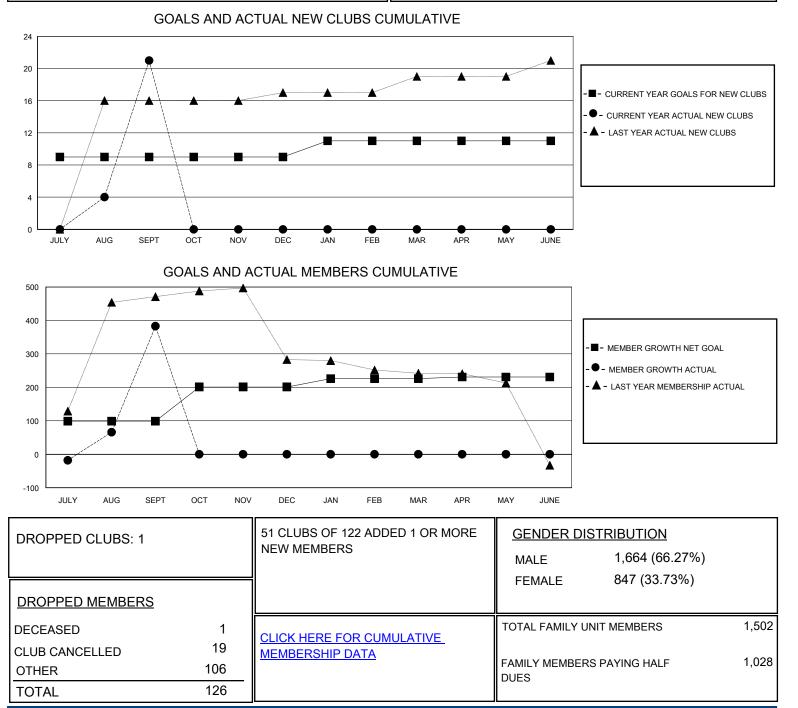

## MONTHLY MEMBERSHIP PROGRESS REPORT

District 325 E

Results as of: 9/30/2023

| GMT:                  | LOCATION NEPAL |           |               |                       |                         |                         | GMT CA                                             |
|-----------------------|----------------|-----------|---------------|-----------------------|-------------------------|-------------------------|----------------------------------------------------|
| Clubs                 |                |           |               | Members               |                         |                         |                                                    |
| RESULTS FOR 2023-2024 |                |           |               | RESULTS FOR 2023-2024 |                         |                         |                                                    |
| QUARTER               | NEW CLUB GOAL  | NEW CLUBS | DROPPED CLUBS | QUARTER               | IBER GROWTH NET<br>GOAL | MEMBER GROWTH<br>ACTUAL | DROPPED<br>MEMBERS ACTUAL<br>(including transfers) |
| JULY/AUG/SEPT         | 9              | 21        | 1             | JULY/AUG/SEPT         | 99                      | 508                     | 125                                                |
| OCT/NOV/DEC           | 0              | 0         | 0             | OCT/NOV/DEC           | 102                     | 0                       | 0                                                  |
| JAN/FEB/MAR           | 2              | 0         | 0             | JAN/FEB/MAR           | 25                      | 0                       | 0                                                  |
| APR/MAY/JUNE          | 0              | 0         | 0             | APR/MAY/JUNE          | 5                       | 0                       | 0                                                  |